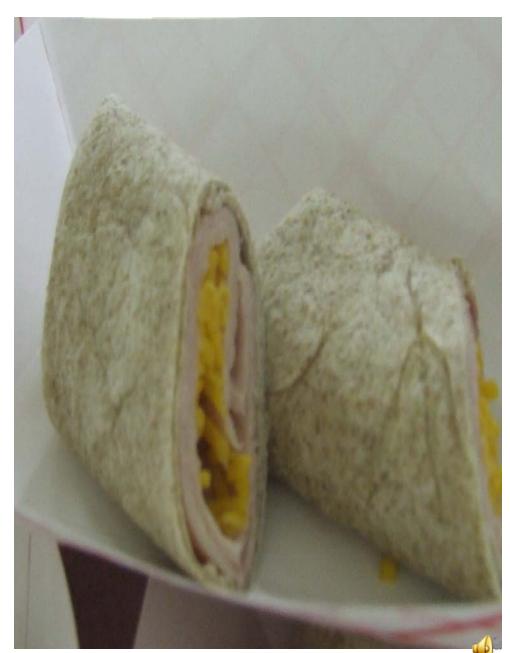

## **OPELIKA CITY SCHOOLS**

Page 1 Recipe Sizing Report Feb 24, 2010

| 000808 - Turkey/Cheese WW Wrap : | Attributes |
|----------------------------------|------------|
| HACCP Process: #1 No Cook        |            |
| Number of Portions: 120          |            |
| Size of Portion: EACH            |            |

| Ingredients                | Measures                                     | Instructions                                                                                                                            |
|----------------------------|----------------------------------------------|-----------------------------------------------------------------------------------------------------------------------------------------|
|                            |                                              | CCP: Hold for cold service at 41° F or lower.                                                                                           |
| 000424 TUDVEV DDEAST, DELL | 120 Each<br>11 lbs + 4 ozs<br>3 lbs + 12 ozs | Shred turkey breast.     Place tortillas on flat surface.     Layer turkey and cheese on tortilla. Fold end up and roll intowrap shape. |