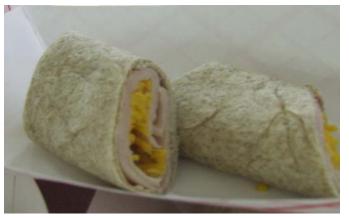

## **OPELIKA CITY SCHOOLS**

Page 1 Recipe Sizing Report Feb 24, 2010

| 000808 - Turkey/Cheese WW Wrap : | Attributes |
|----------------------------------|------------|
| HACCP Process: #1 No Cook        |            |
| Number of Portions: 120          |            |
| Size of Portion: EACH            |            |

| Ingredients                | Measures                                     | Instructions                                                                                                                            |
|----------------------------|----------------------------------------------|-----------------------------------------------------------------------------------------------------------------------------------------|
|                            |                                              | CCP: Hold for cold service at 41° F or lower.                                                                                           |
| 000424 TUDVEV DDEAST, DELL | 120 Each<br>11 lbs + 4 ozs<br>3 lbs + 12 ozs | Shred turkey breast.     Place tortillas on flat surface.     Layer turkey and cheese on tortilla. Fold end up and roll intowrap shape. |