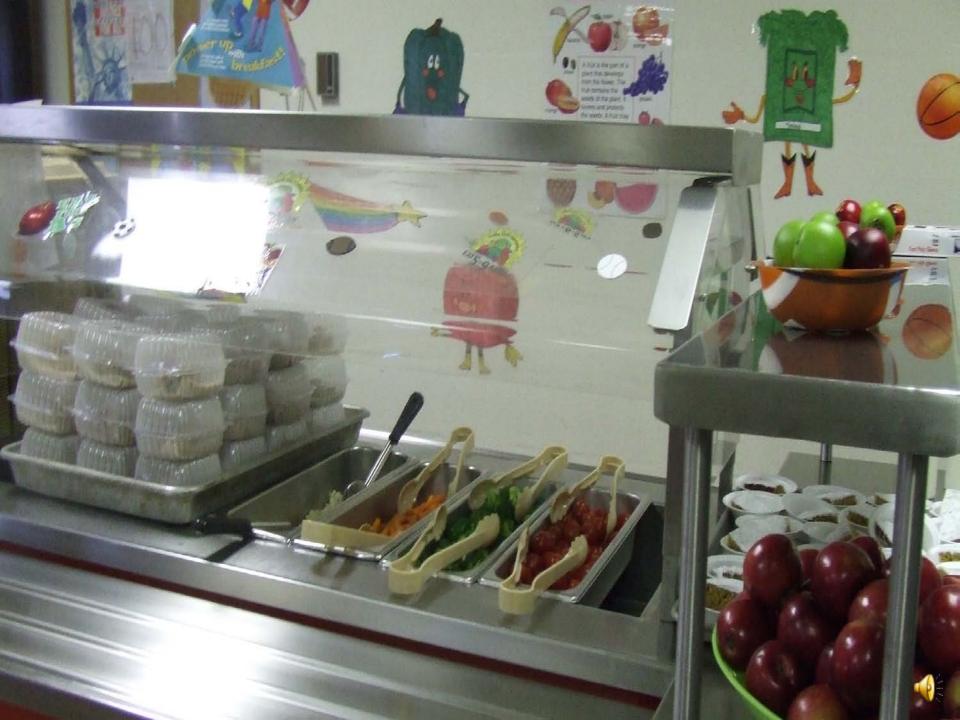

Wrap Up Student Participation

Whole Wheat Wraps
Add a Nutritional Choice
That Our Students Love

## Wraps Are Easy

- Students can roll their own wraps.
- You can roll the wraps for them.
- Always make items easy to grab and go.
- Wraps are a great way to add a whole grain item for our Gold Standard folks!
- You are now ready to Wrap Up Your Participation!