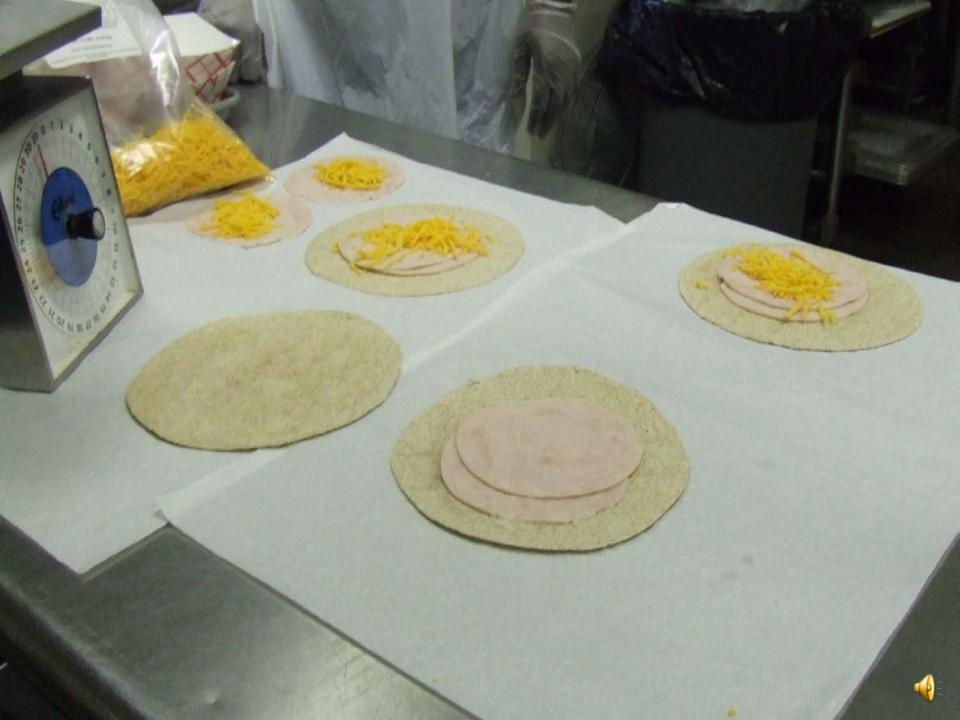

| Ingredients                | Measures                                     | Instructions                                                                                                                            |
|----------------------------|----------------------------------------------|-----------------------------------------------------------------------------------------------------------------------------------------|
|                            |                                              | CCP: Hold for cold service at 41° F or lower.                                                                                           |
| 000424 TUDVEV DDEAST, DELL | 120 Each<br>11 lbs + 4 ozs<br>3 lbs + 12 ozs | Shred turkey breast.     Place tortillas on flat surface.     Layer turkey and cheese on tortilla. Fold end up and roll intowrap shape. |

## Wraps Are Easy

- Students can roll their own wraps.
- You can roll the wraps for them.
- Always make items easy to grab and go.
- Wraps are a great way to add a whole grain item for our Gold Standard folks!
- You are now ready to Wrap Up Your Participation!