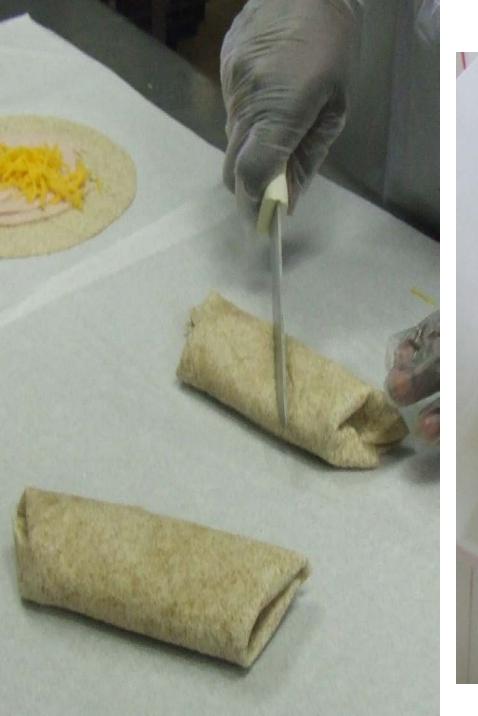

| Ingredients                | Measures                                     | Instructions                                                                                                                            |
|----------------------------|----------------------------------------------|-----------------------------------------------------------------------------------------------------------------------------------------|
|                            |                                              | CCP: Hold for cold service at 41° F or lower.                                                                                           |
| 000424 TUDVEV DDEAST, DELL | 120 Each<br>11 lbs + 4 ozs<br>3 lbs + 12 ozs | Shred turkey breast.     Place tortillas on flat surface.     Layer turkey and cheese on tortilla. Fold end up and roll intowrap shape. |

## Wraps Are Easy

- Students can roll their own wraps.
- You can roll the wraps for them.
- Always make items easy to grab and go.
- Wraps are a great way to add a whole grain item for our Gold Standard folks!
- You are now ready to Wrap Up Your Participation!