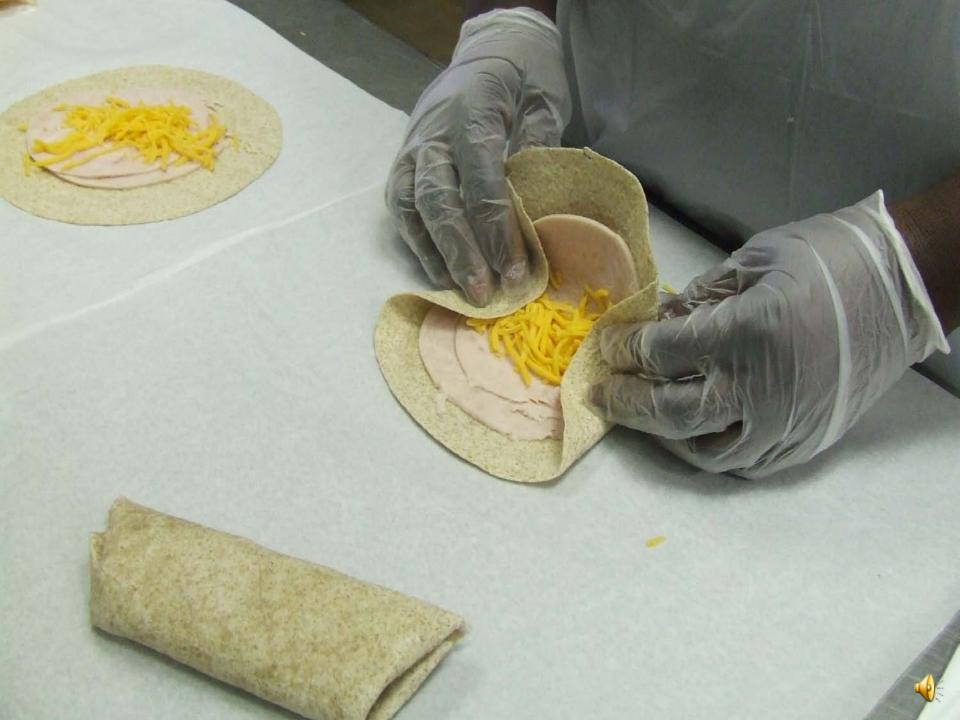

| Ingredients                | Measures                                     | Instructions                                                                                                                            |
|----------------------------|----------------------------------------------|-----------------------------------------------------------------------------------------------------------------------------------------|
|                            |                                              | CCP: Hold for cold service at 41° F or lower.                                                                                           |
| 000424 TUDVEV DDEAST, DELL | 120 Each<br>11 lbs + 4 ozs<br>3 lbs + 12 ozs | Shred turkey breast.     Place tortillas on flat surface.     Layer turkey and cheese on tortilla. Fold end up and roll intowrap shape. |

## Wraps Are Easy

- Students can roll their own wraps.
- You can roll the wraps for them.
- Always make items easy to grab and go.
- Wraps are a great way to add a whole grain item for our Gold Standard folks!
- You are now ready to Wrap Up Your Participation!